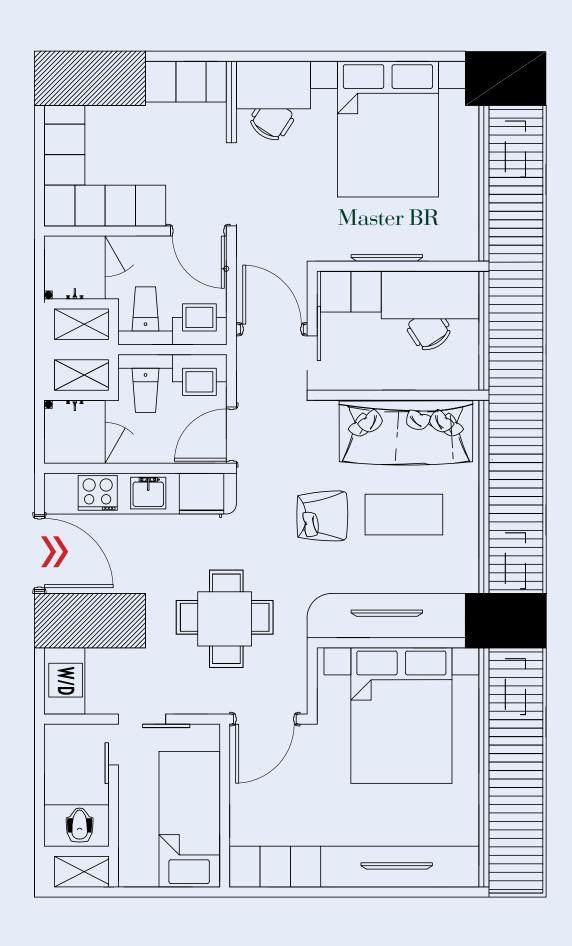

# W-3I

 $110.5 \text{ m}^2$ 

3 BR (Corner)

No. 28

1 Corner Master BR

+ 1 BR

+ Den

2 Bathrooms

Walk-in Wardrobe

Grand Living &

**Dining Room** 

Kitchen

Balcony

Maid Room

• • •