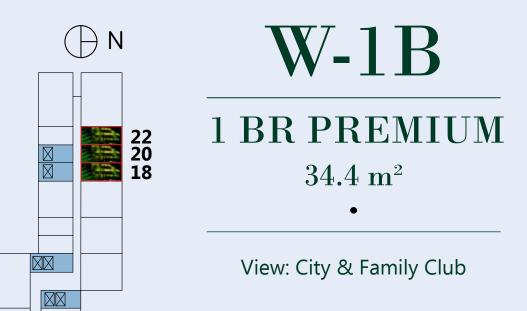

# W-1A

### 1 BR DELUXE

 $32.4 \text{ m}^2$ 

View: Gunung Salak & Pool

No. 1, 3, 15

1 BR 1 Bathroom Kitchen Balcony

### No. 8, 12

1 BR + 1 Den 1 Bathroom Living Room Kitchen Balcony