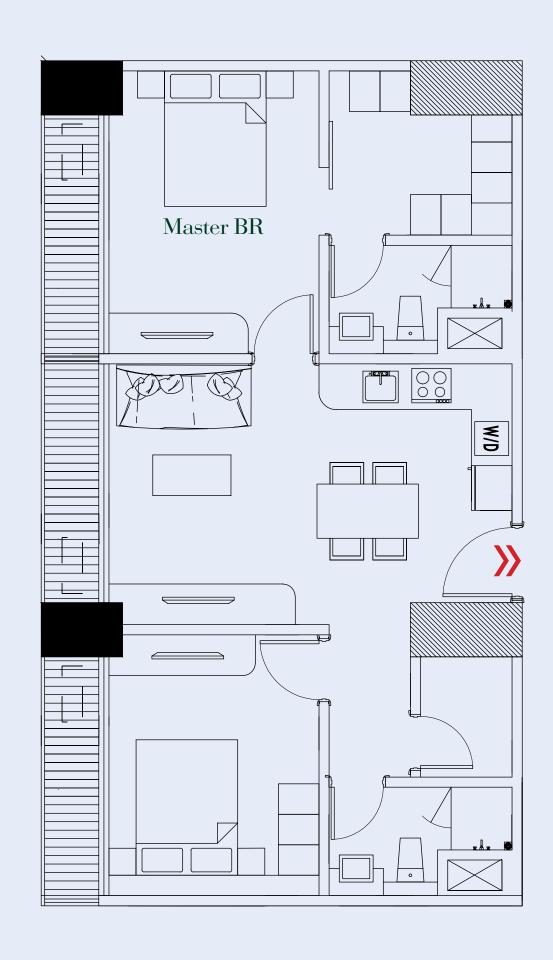

# **W-2H**

 $102.3 \text{ m}^2$ 

2 BR (Corner)

No. 19

1 Corner Master BR + 1 BR 2 Bathrooms Walk-in Wardrobe

Grand Living & Dining Room

Kitchen

Balcony