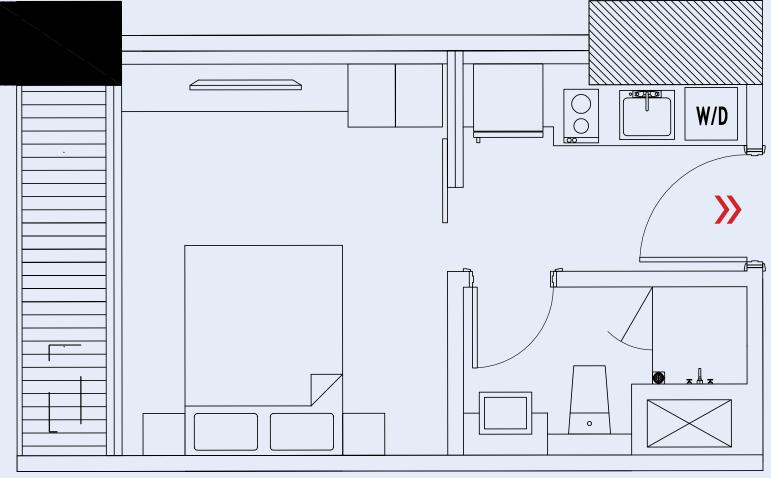

# **W-2H**

 $102.3 \text{ m}^2$ 

2 BR (Corner)

No. 19

1 Corner Master BR + 1 BR 2 Bathrooms Walk-in Wardrobe

Grand Living & Dining Room

Kitchen

Balcony

### 2 BR SUITE CORNER

View: Gunung Salak, Pool, Campus View