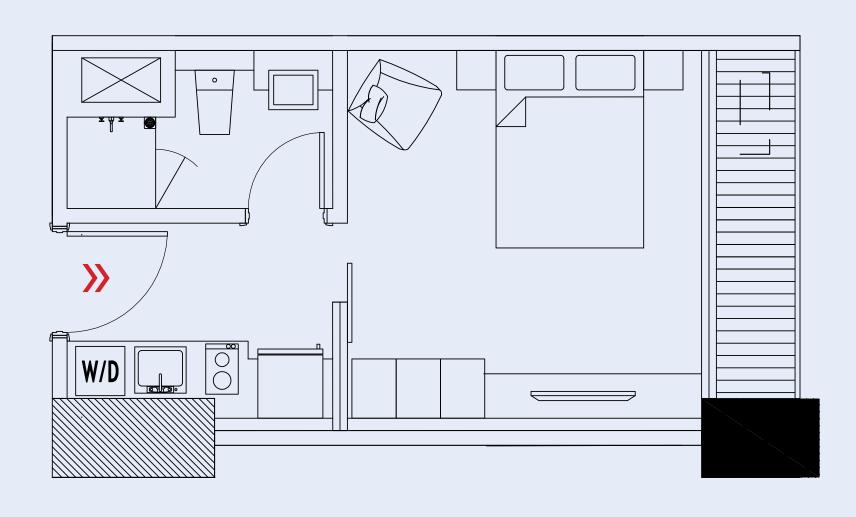

# W-1A

### 1 BR DELUXE

 $32.4 \text{ m}^2$ 

View: Gunung Salak & Pool

No. 1, 3, 15

1 BR 1 Bathroom Kitchen Balcony

### No. 8, 12

1 BR + 1 Den 1 Bathroom Living Room Kitchen Balcony