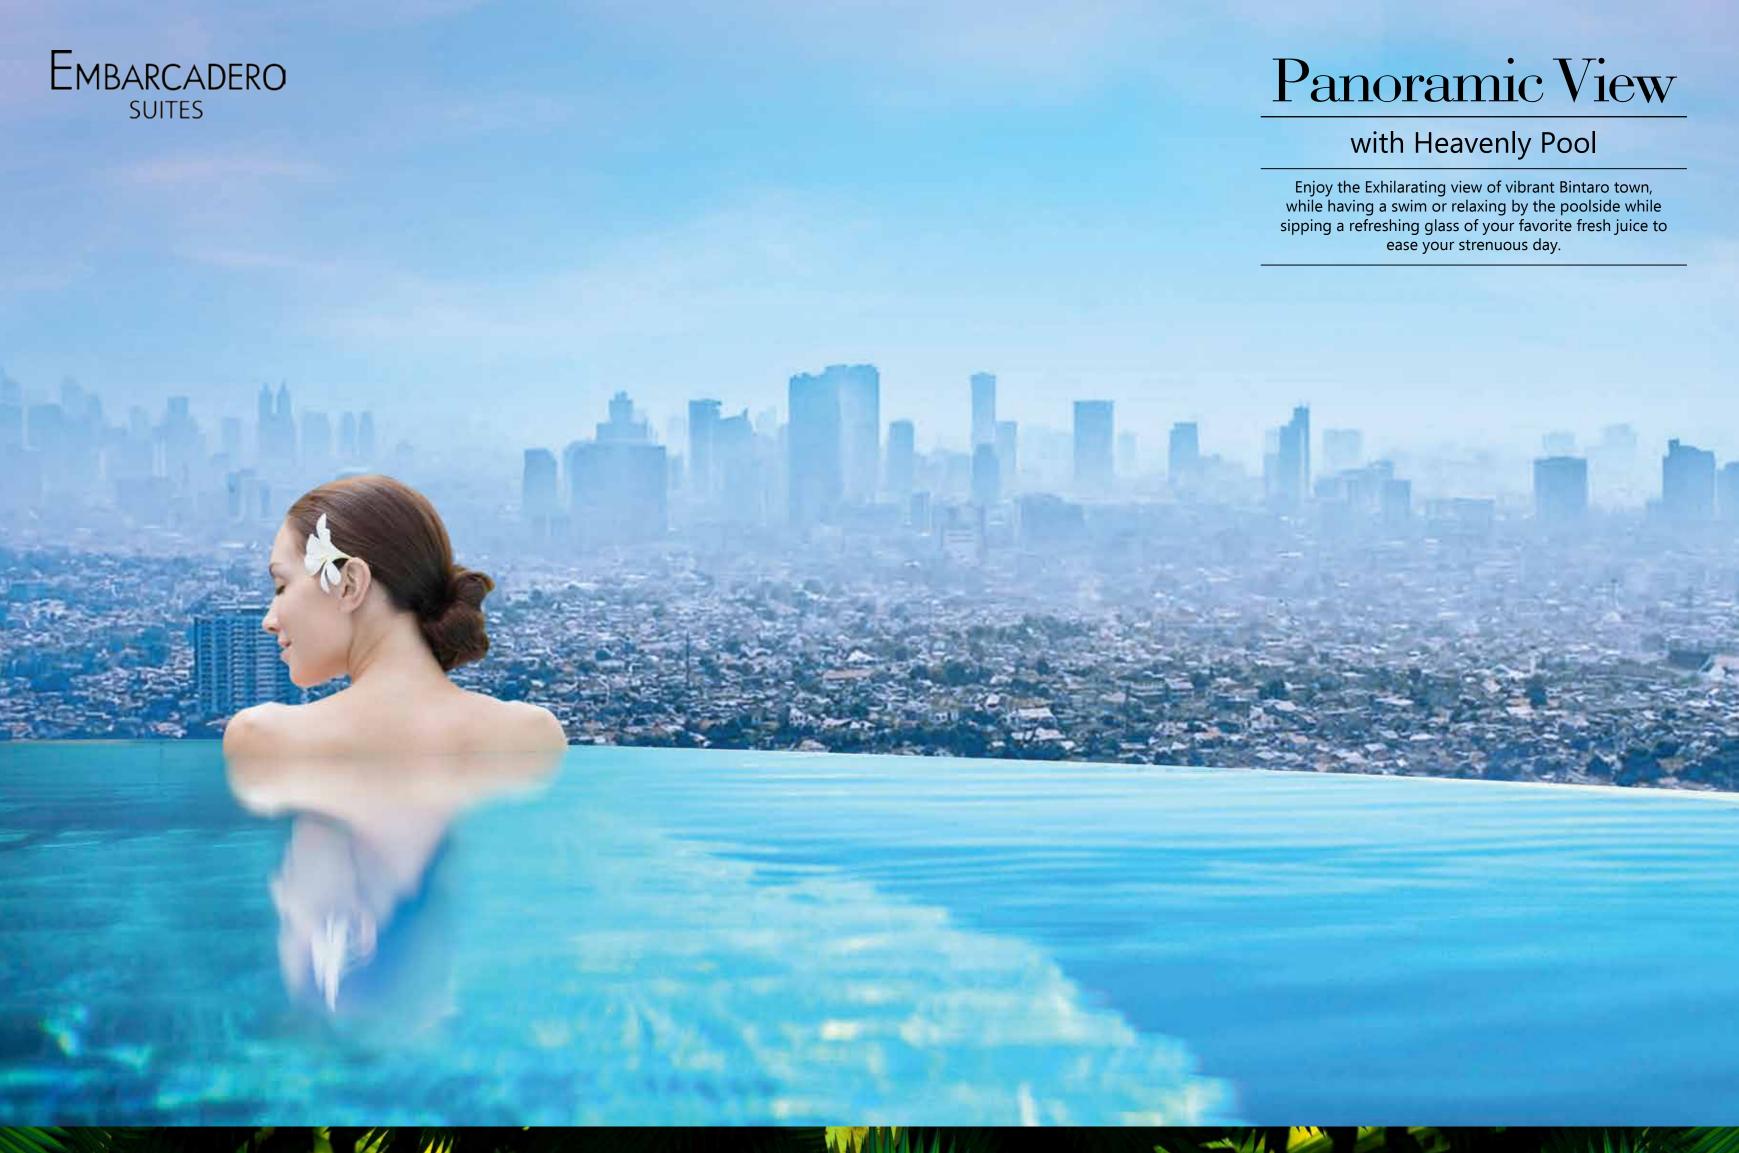

# Kids Playground

with Dreams as High as The Sky

Keep your kids entertained all day while you lounge by the pool or workout in the gym. Located next to the pool, your kids can see the world from different angles and dream as high as the sky.