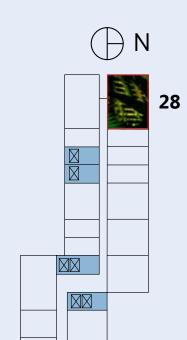

# W-3I

 $110.5 \text{ m}^2$ 

3 BR (Corner)

No. 28

1 Corner Master BR

+ 1 BR

+ Den

2 Bathrooms

Walk-in Wardrobe

Grand Living &

**Dining Room** 

Kitchen

Balcony

Maid Room

• • •