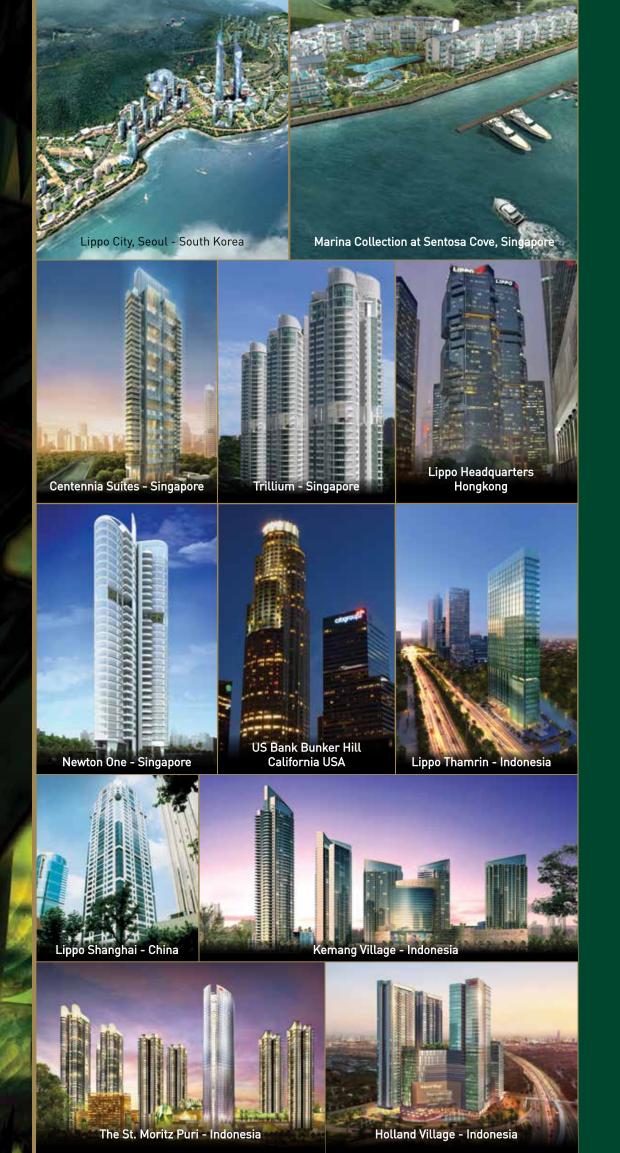

### DP Architects PTE LTD, Singapore

The vision of Wu Tzu Chiang, Director for a renowned architectural firm, DP Architects the biggest architecture firm in Singapore, permeates throughout this pinnacle of design brilliance. DP Architect's other notable projects include Dubai Mall-UAE, Mandarin Gallery-Singapore, Resorts World-Singapore (in association with Michael Graves & Associate), Trillium-Singapore and Twin Peaks-Singapore.

Twin Peaks - Singapore

Trillium - Singapore