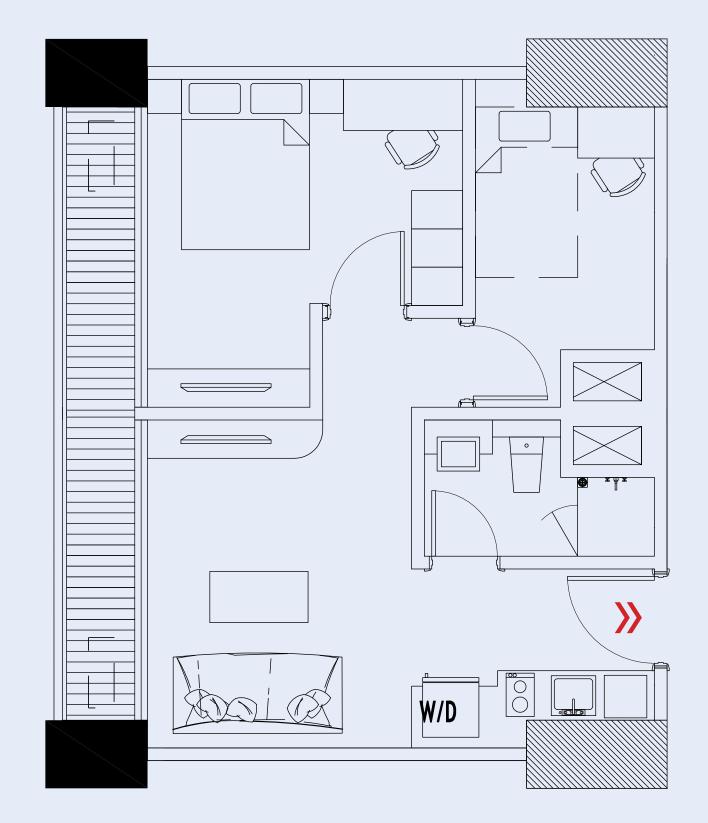

# W-3I

 $110.5 \text{ m}^2$ 

3 BR (Corner)

No. 28

1 Corner Master BR

+ 1 BR

+ Den

2 Bathrooms

Walk-in Wardrobe

Grand Living &

**Dining Room** 

Kitchen

Balcony

Maid Room

• • •