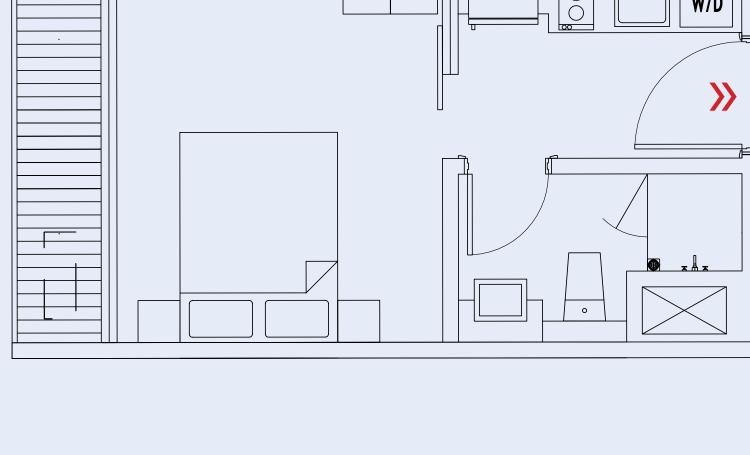

# **W-2H**

 $102.3 \text{ m}^2$ 

2 BR (Corner)

No. 19

1 Corner Master BR + 1 BR 2 Bathrooms Walk-in Wardrobe

Grand Living & Dining Room

Kitchen

Balcony

### 2 BR SUITE CORNER

View: Gunung Salak, Pool, Campus View