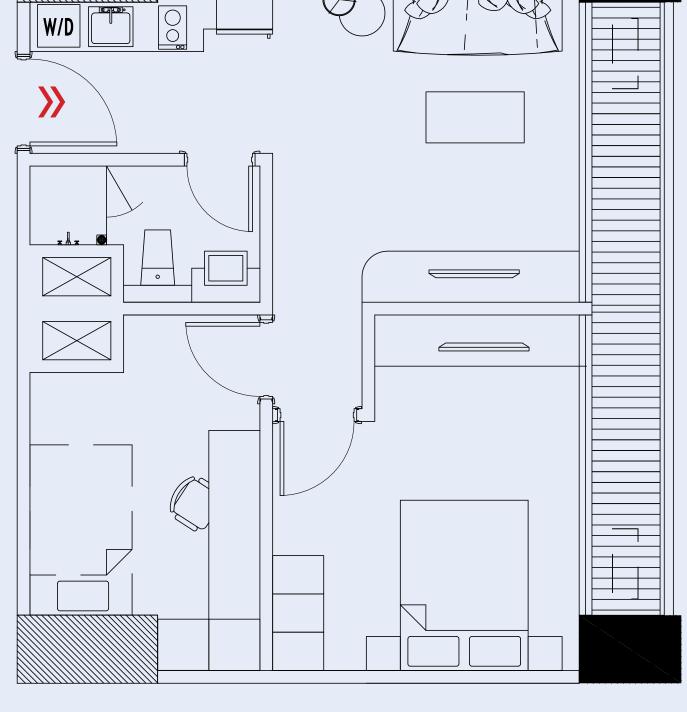

### 2 BR DELUXE

64.8m<sup>2</sup>

• •

View: Gunung Salak & Pool

No. 9

1 BR + 1 Den 1 Bathroom Living Room Kitchen Balcony

No. 2

1 Corner BR + 1 Den 1 Bathroom Living Room Kitchen Balcony **W-2F** 