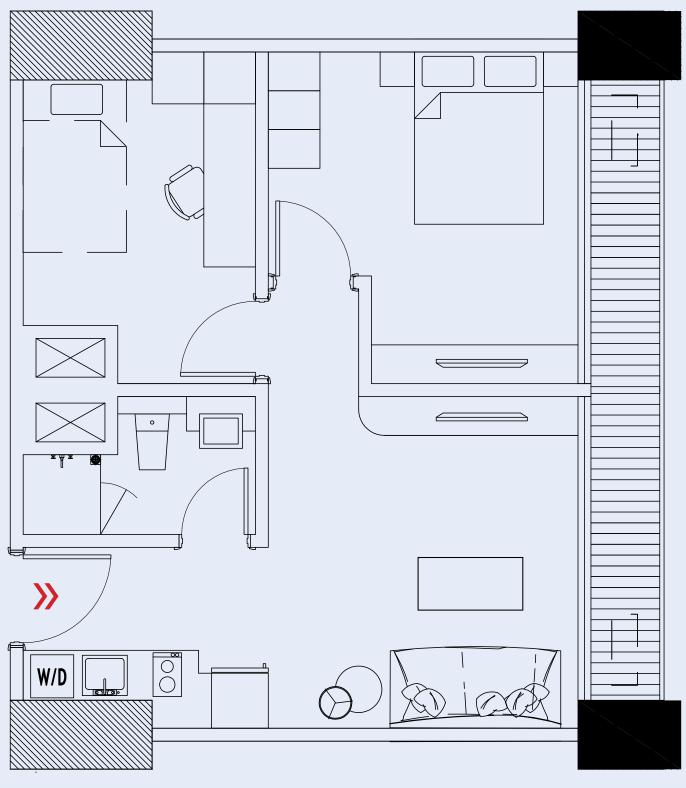

# W-1A

### 1 BR DELUXE

 $32.4 \text{ m}^2$ 

View: Gunung Salak & Pool

No. 1, 3, 15

1 BR 1 Bathroom Kitchen Balcony

### No. 8, 12

1 BR + 1 Den 1 Bathroom Living Room Kitchen Balcony